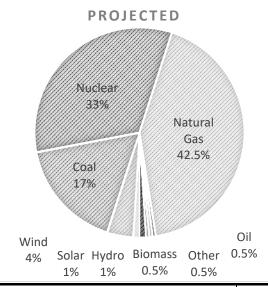

## Projected Data for the 2024 Calendar Year

Actual Data for the Period 01/01/24 to 9/30/24

### Generation Resource Mix -

A comparison between the sources of generation projected to be used to generate this product and the actual resources used during this period.