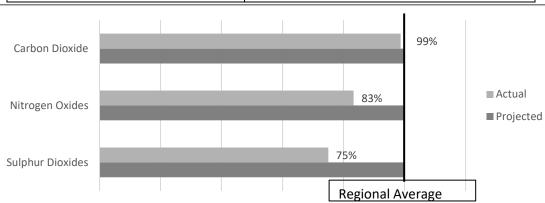

# Air Emissions – Product-specific projected and actual air emissions for this period compared to the regional average air emissions.

| Radioactive       |  |  |
|-------------------|--|--|
| Waste –           |  |  |
| Radioactive waste |  |  |
| associated with   |  |  |
| the product.      |  |  |