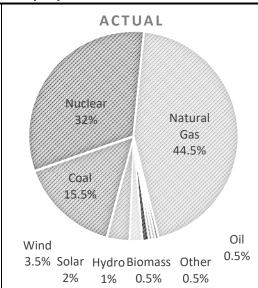

## Projected Data for the 2024 Calendar Year

Actual Data for the Period 01/01/24 to 9/30/24

### Generation Resource Mix -

A comparison between the sources of generation projected to be used to generate this product and the actual resources used during this period.